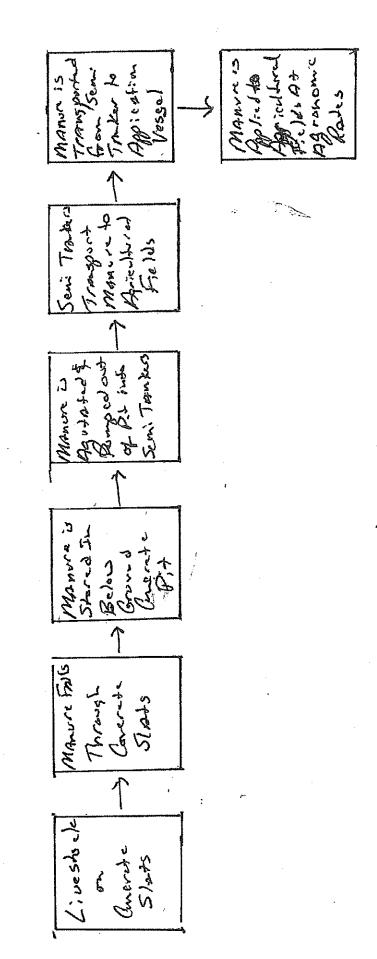

|                                                                                                      |                                                                      |
| From: Gove, Darren Sent: Thursday, November 29, 2                                                   | 018 10:02 AM                                                                                                                                                                                                                                        |                                                                                                      |                                                                      |



Rusin and Faeilis

#### Gove, Darren

From:

McAfee Quarantine Manager <mqm-noreply@illinois.gov>

Sent:

Monday, December 3, 2018 3:07 PM

To:

Gove, Darren

Subject:

McAfee Quarantine Manager

darren.gove@illinois.gov,

#### Quarantined email messages

The following email messages have been placed in your personal quarantine queue. Only messages you have received since your last Spam Digest Report are shown. Please take action

D

: Delete

DB : Delete and Blacklist

R

: Release

RW

: Release and Whitelist

#### Delete All

| Act                | tion |           | Reason | Score | From                      | Subject                                                                                                               | Date                        |
|--------------------|----