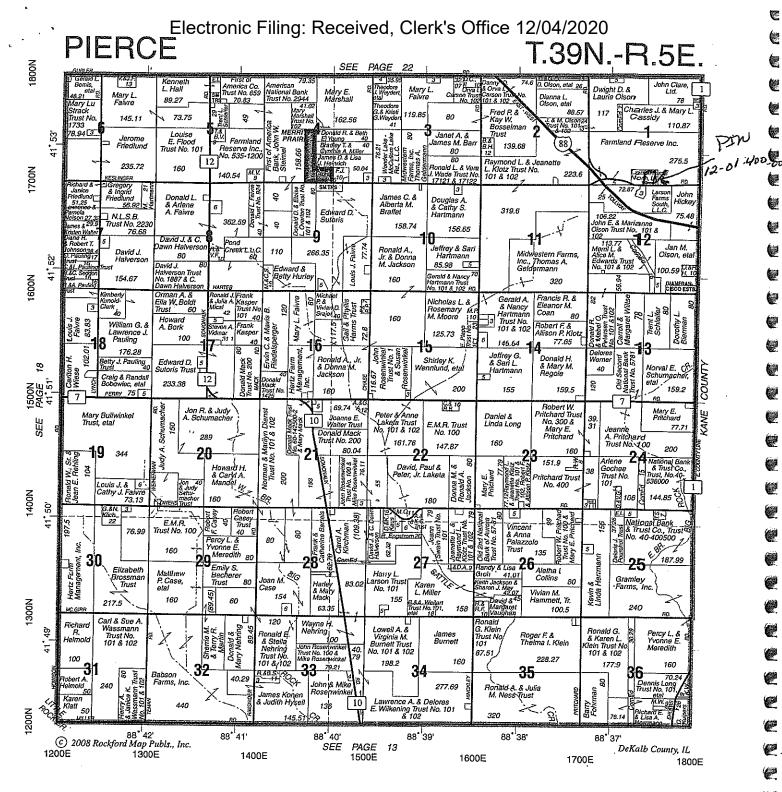

Dear Mr. Keller:

I had a conversation with the township assessor about the pollution control facility for our new cattle barn. He informed me that I have the wrong PIN number for the new barn. I forgot when I applied to the EPA that the acreage in which our cattle barns sit have 2 different PIN numbers. The new barn is east of the other cattle barns so that PIN number should have been 12-01-400-003, not 12-01-300-004 which the other 4 barns have.

Enclosed is a copy of the cover letter, original application, approval notification and aerial photo of the 2 PIN numbers acreage. The PIN divide is right up the middle of the driveway. PIN 12-01-400-003 is east of the driveway and PIN 12-01-300-004 is west of the driveway. The new barn should have had PIN 12-01-400-003.

Please correct my mistake. If I can be of any assistance please call me at 815-751-0519 or email mhmartz55@gmail.com.

Thank You

Michael Martz

Larson Farms Partnership

Which I hat

17520 Keslinger Road

Maple Park, Illinois 60151