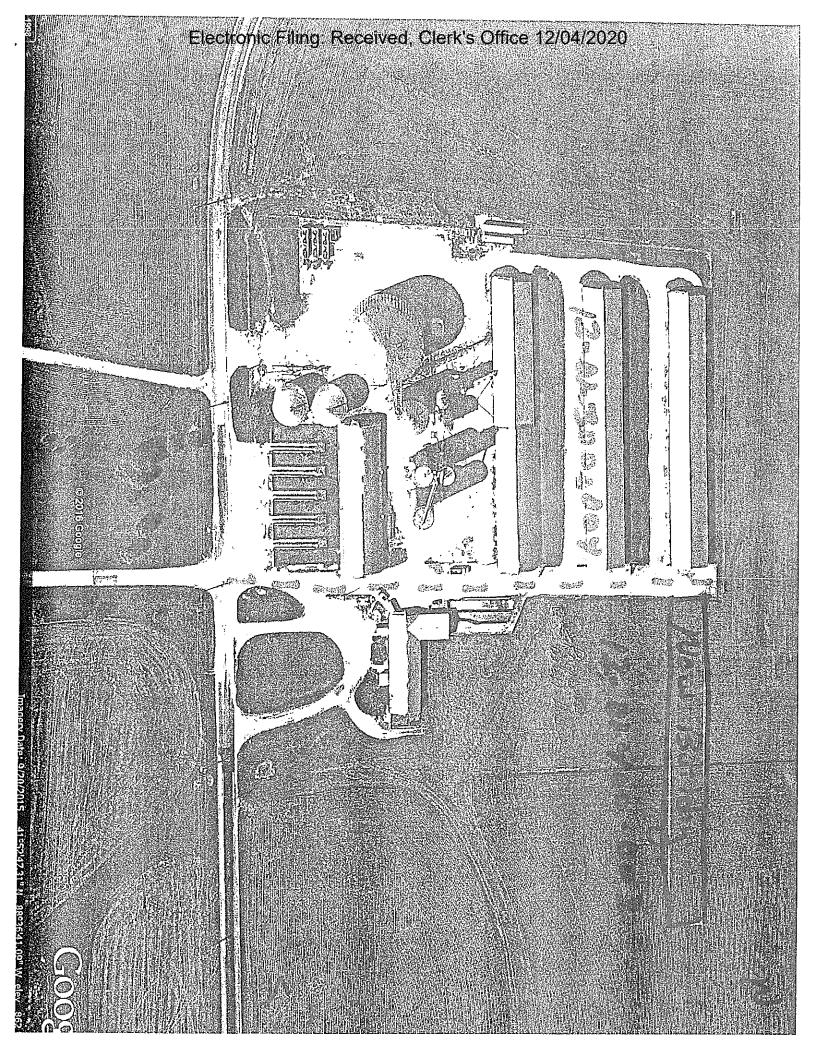

Enclosed is a copy of the cover letter, original application, approval notification and aerial photo of the 2 PIN numbers acreage. The PIN divide is right up the middle of the driveway. PIN 12-01-400-003 is east of the driveway and PIN 12-01-300-004 is west of the driveway. The new barn should have had PIN 12-01-400-003.