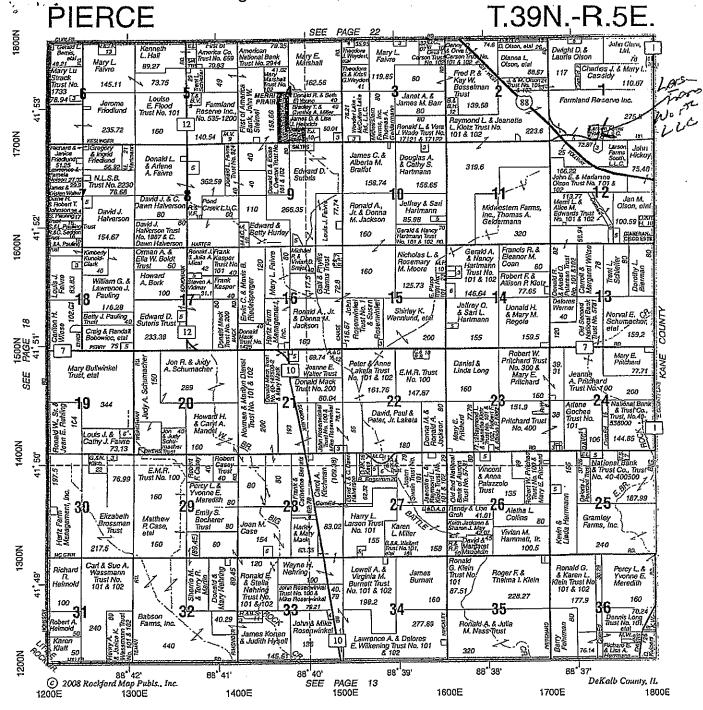

Dear Mr. Keller:

I had a conversation with the township assessor about the pollution control facility for our new cattle barn. He informed me that I have the wrong PIN number for the new barn. I forgot when I applied to the EPA that the acreage in which our cattle barns sit have 2 different PIN numbers. The new barn is east of the other cattle barns so that PIN number should have been 12-01-400-003, not 12-01-300-004 which the other 4 barns have.

Enclosed is a copy of the cover letter, original application, approval notification and aerial photo of the 2 PIN numbers acreage. The PIN divide is right up the middle of the driveway. PIN 12-01-400-003 is east of the driveway and PIN 12-01-300-004 is west of the driveway. The new barn should have had PIN 12-01-400-003.

Please correct my mistake. If I can be of any assistance please call me at 815-751-0519 or email mhmartz55@gmail.com.

Thank You

Michael Martz

Larson Farms Partnership

Which I hat

17520 Keslinger Road

Maple Park, Illinois 60151